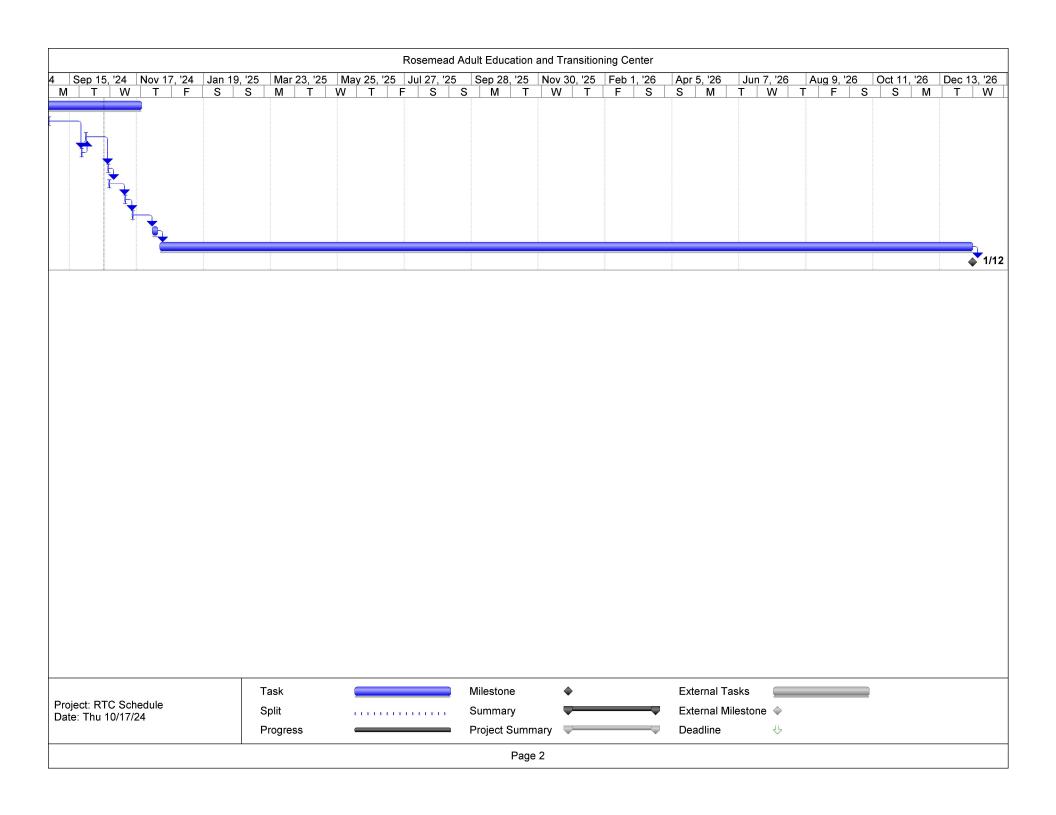

| Rosemead Adult Education and Transitioning Center |            |                                                     |          |              |              |              |                                |
|---------------------------------------------------|------------|-----------------------------------------------------|----------|--------------|--------------|--------------|--------------------------------|
| ID                                                | 0          | Task Name                                           | Duration | Start        | Finish       | Predecessors | 12, '24 Jul 14, '24<br>F S S M |
| 1                                                 | <b>III</b> | PRE BID PHASE                                       | 90 days  | Fri 7/19/24  | Thu 11/21/24 |              |                                |
| 2                                                 | <b>III</b> | Mandatory Bidders Job Walk                          | 1 day?   | Mon 8/26/24  | Mon 8/26/24  |              | I—                             |
| 3                                                 | <b>III</b> | Deadline for Prequels Submission                    | 1 day?   | Mon 9/30/24  | Mon 9/30/24  | 4            |                                |
| 4                                                 | <b>III</b> | Pre-Bid RFI Deadline                                | 1 day?   | Thu 9/26/24  | Thu 9/26/24  | 2            |                                |
| 5                                                 | <b>III</b> | Bids Due                                            | 1 day?   | Mon 10/21/24 | Mon 10/21/24 | 3            |                                |
| 6                                                 | <b>111</b> | Review Bids & Conduct Post Bid Interviews           | 1 day?   | Tue 10/22/24 | Tue 10/22/24 | 5            |                                |
| 7                                                 | <b>III</b> | Board Approval                                      | 1 day?   | Wed 11/6/24  | Wed 11/6/24  | 6            |                                |
| 8                                                 | TI.        | NTP                                                 | 1 day?   | Wed 11/13/24 | Wed 11/13/24 | 7            |                                |
| 9                                                 | <b>III</b> | Mobilization / Contract Procurement / Permits, etc. | 5 days   | Mon 12/2/24  | Fri 12/6/24  | 8            |                                |
| 10                                                | <b>III</b> | START CONSTRUCTION                                  | 547 days | Mon 12/9/24  | Tue 1/12/27  | 9            |                                |
| 11                                                |            | Projcet Complete                                    | 0 days   | Tue 1/12/27  | Tue 1/12/27  | 10           |                                |